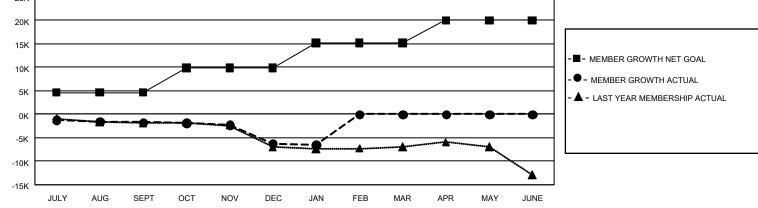

## GAT Constitutional Area 1

REPORT DOES NOT INCLUDE CLUBS IN UNDISTRICTED AREAS.

| Clubs                 |               |           |               | Members               |                         |                         |                                                    |  |  |
|-----------------------|---------------|-----------|---------------|-----------------------|-------------------------|-------------------------|----------------------------------------------------|--|--|
| RESULTS FOR 2019-2020 |               |           |               | RESULTS FOR 2019-2020 |                         |                         |                                                    |  |  |
| QUARTER               | NEW CLUB GOAL | NEW CLUBS | DROPPED CLUBS | QUARTER               | IBER GROWTH NET<br>GOAL | MEMBER GROWTH<br>ACTUAL | DROPPED<br>MEMBERS ACTUAL<br>(including transfers) |  |  |
| JULY/AUG/SEPT         | 159           | 6         | 60            | JULY/AUG/SEPT         | 13,917                  | 7,238                   | 7,951                                              |  |  |
| OCT/NOV/DEC           | 288           | 14        | 127           | OCT/NOV/DEC           | 15,744                  | 6,902                   | 10,747                                             |  |  |
| JAN/FEB/MAR           | 303           | 11        | 28            | JAN/FEB/MAR           | 15,816                  | 3,276                   | 3,213                                              |  |  |
| APR/MAY/JUNE          | 333           | 0         | 0             | APR/MAY/JUNE          | 14,637                  | 0                       | 0                                                  |  |  |