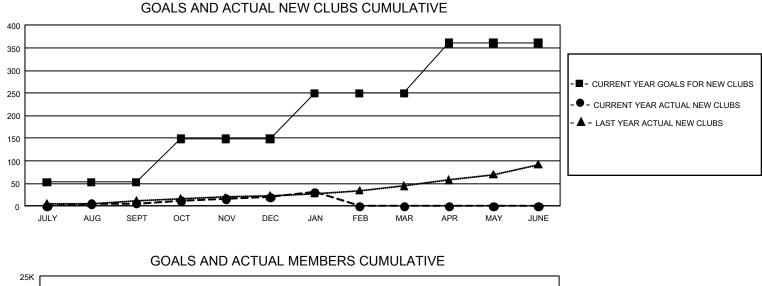

## GAT Constitutional Area 1

REPORT DOES NOT INCLUDE CLUBS IN UNDISTRICTED AREAS.

| Clubs                 |               |           |               | Members               |                         |                         |                                                    |  |  |
|-----------------------|---------------|-----------|---------------|-----------------------|-------------------------|-------------------------|----------------------------------------------------|--|--|
| RESULTS FOR 2019-2020 |               |           |               | RESULTS FOR 2019-2020 |                         |                         |                                                    |  |  |
| QUARTER               | NEW CLUB GOAL | NEW CLUBS | DROPPED CLUBS | QUARTER               | IBER GROWTH NET<br>GOAL | MEMBER GROWTH<br>ACTUAL | DROPPED<br>MEMBERS ACTUAL<br>(including transfers) |  |  |
| JULY/AUG/SEPT         | 159           | 6         | 60            | JULY/AUG/SEPT         | 13,917                  | 7,238                   | 7,951                                              |  |  |
| OCT/NOV/DEC           | 288           | 14        | 127           | OCT/NOV/DEC           | 15,744                  | 6,902                   | 10,747                                             |  |  |
| JAN/FEB/MAR           | 303           | 11        | 28            | JAN/FEB/MAR           | 15,816                  | 3,276                   | 3,213                                              |  |  |
| APR/MAY/JUNE          | 333           | 0         | 0             | APR/MAY/JUNE          | 14,637                  | 0                       | 0                                                  |  |  |